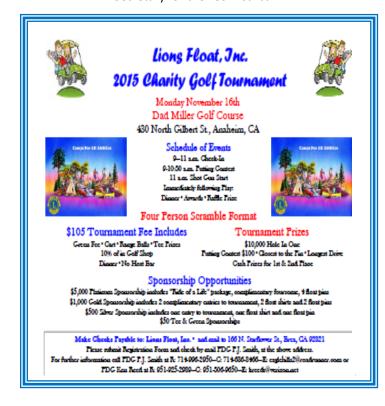

| website. |

Prefer to use a credit card? Go to our website at

# Leo Club Awards & Installation of Officers

At the Leo District Board installation held on June 7, 2015, the following clubs were honored: Large Club of the Year, Diamond Bar High School; Medium Club of the Year, Village Bible Academy; Small Club of the Year, La Habra Leos Club.

Leo District Chair, PDG Judy Schnitzer performed the installation of the new officers.



Starting from left, Madison Berry, Yuri Ceriale, Derrick Li, Andy Shin, Muhammad Faizan, Natalie Chung, Emily Jacobsson, Chardy Lang, John Doogan and PDG Judy Schnitzer.



Muhammad Faizan, is installed as the new Secretary for the Leo District.







#### First 2015/2016 4-L4 District Meeting Saturday, July 25, 2015

Back Bay Conference Center 3415 Michelson Drive, Irvine, CA 92612

Cost: \$25 per Person
Registration Starts 8:30 AM
Breakfast & Meeting 10:00 AM
DISTRICT 4-L4 INSTALLATION OF OFFICERS

Clubs are asked to bring a raffle prize with a value of at least  $20.00\sim$ 

Please send your reservation by JULY 10TH \$28 after 07/10 or NON-Registration

| Club Name:               |                                                                                                                                                     |
|--------------------------|-----------------------------------------------------------------------------------------------------------------------------------------------------|
| Number Attending: